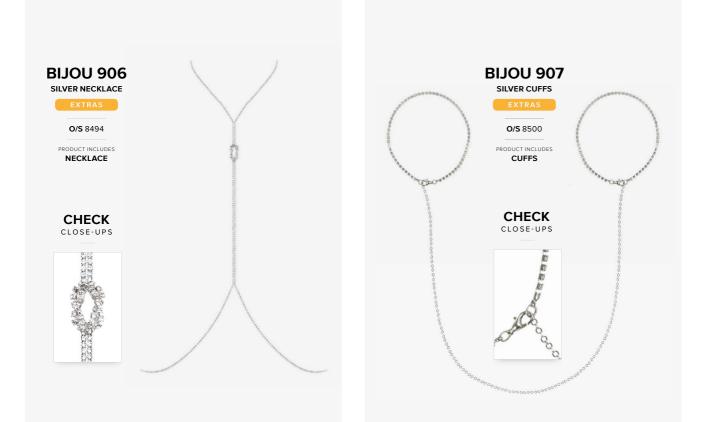

iece items from this category.









L 0756 XL 0763

PRODUCT INCLUDES ONE-PIECE SWIMSUIT





S 0497 M 0503 L 0510





REGULAR OFFER > SWIMWEAR > ONE-PIECE SWIMSUITS / BIKINIS











### BIKINIS

The following section presents two-piece items from this category.



ONE-PIECE SWIMSUIT

SWIM

**S** 0558 **M** 0565

PRODUCT INCLUDES







**S** 0688 **M** 0695 **L** 0701 **XL** 0718











CELESTIE

BIKINI

S 0770 M 0787 L 0794

PRODUCT INCLUDES

BIKINI







**S** 0602 **M** 0619 **L** 0626

PRODUCT INCLUDES BIKINI















S 0527 M 0534 L 0541

PRODUCT INCLUDES BIKINI







**S** 5899 **M** 5905 **L** 5912

PRODUCT INCLUDES

BIKINI

















S 6131 M 6148 L 6155

PRODUCT INCLUDES

9



**S** 6230 **M** 6247 **L** 6254





REGULAR OFFER

## BIJOU









231





REGULAR OFFER

## ACCESSORIES





PRODUCT INCLUDES



BLINDFOLD

**O/S** 5484





235

A MARTING CONTRACTOR

REGULAR OFFER > ACCESSORIES













REGULAR OFFER > ACCESSORIES







A756 GARTER BELT EXTRAS

XL/XXL 1142

PRODUCT INCLUDES











239















REGULAR OFFER

## COSMETICS







243

### **INDEX**

| 810-BAB-1<br>810-BAB-2<br>810-CHE-1<br>810-COR-1              |
|---------------------------------------------------------------|
| 810-COR-1<br>810-COR-2<br>810-PEI-1<br>810-SEG-1              |
| 810-SEG-2<br>810-STO-1<br>810-STO-2<br>810-TED-1              |
| 818-SEG-1<br>818-TED-1<br>826-THC-4<br>828-CHE-1              |
| 828-CHE-3<br>828-COR-1<br>828-THC-1                           |
| 830-GAR-1<br>830-TED-1<br>831-TED-1<br>831-THC-1              |
| 834-CST