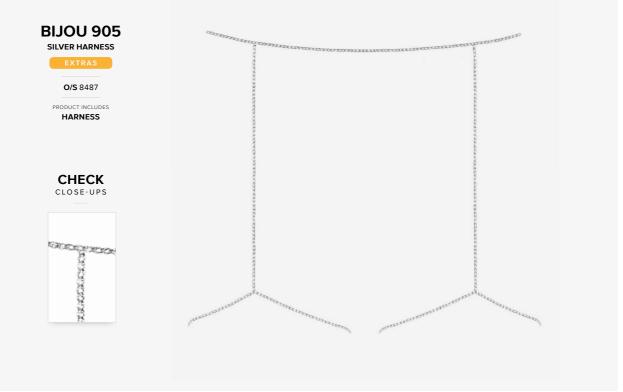

-piece items from this category.









L 0756 XL 0763

PRODUCT INCLUDES ONE-PIECE SWIMSUIT





S 0497 M 0503 L 0510





REGULAR OFFER > SWIMWEAR > ONE-PIECE SWIMSUITS / BIKINIS











### BIKINIS

The following section presents two-piece items from this category.



ONE-PIECE SWIMSUIT

SWIM

**S** 0558 **M** 0565

PRODUCT INCLUDES







**S** 0688 **M** 0695 **L** 0701 **XL** 0718











CELESTIE

BIKINI

S 0770 M 0787 L 0794

PRODUCT INCLUDES

BIKINI







**S** 0602 **M** 0619 **L** 0626

PRODUCT INCLUDES BIKINI















S 0527 M 0534 L 0541

PRODUCT INCLUDES BIKINI







**S** 5899 **M** 5905 **L** 5912

PRODUCT INCLUDES

BIKINI

















S 6131 M 6148 L 6155

PRODUCT INCLUDES

9



**S** 6230 **M** 6247 **L** 6254





REGULAR OFFER

## BIJOU









231





REGULAR OFFER

## ACCESSORIES





PRODUCT INCLUDES



BLINDFOLD

**O/S** 5484





235

A MARTING CONTRACTOR

REGULAR OFFER > ACCESSORIES













REGULAR OFFER > ACCESSORIES







A756 GARTER BELT EXTRAS

XL/XXL 1142

PRODUCT INCLUDES











239















REGULAR OFFER

## COSMETICS







243

### **INDEX**

| 810-BAB-1<br>810-BAB-2<br>810-CHE-1<br>810-COR-1              |
|---------------------------------------------------------------|
| 810-COR-1<br>810-COR-2<br>810-PEI-1<br>810-SEG-1              |
| 810-SEG-2<br>810-STO-1<br>810-STO-2<br>810-TED-1              |
| 818-SEG-1<br>818-TED-1<br>826-THC-4<br>828-CHE-1              |
| 828-CHE-3<br>828-COR-1<br>828-THC-1                           |
| 830-GAR-1<br>830-TED-1<br>831-TED-1<br>831-THC-1              |
| 834-C