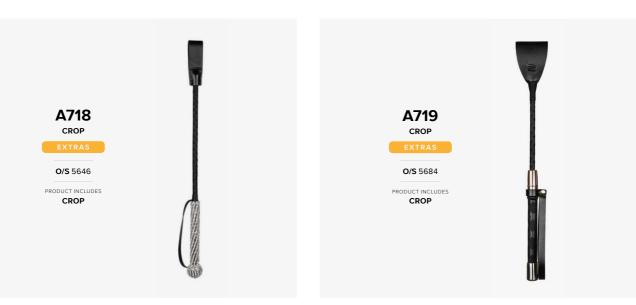

| 135<br>135 | 875-TED-1<br>876-TED-1                          |
|------------|-------------------------------------------------|
| 123        | A700 mask                                       |
| 145        | A701 mask                                       |
| 145<br>141 | A701 mask neon pink<br>A701 mask red            |
| 177        | A704 crop & tickler                             |
| 177        | A707 tickler                                    |
| 205<br>205 | A710 mask<br>A716 tickler                       |
| 153        | A718 crop                                       |
| 177        | A719 crop                                       |
| 159<br>192 | A720 tickler<br>A738 harness                    |
| 123        | A740 harness                                    |
| 123        | A741 garter belt                                |
| 145<br>193 | A745 cuffs<br>A746 cuffs                        |
| 221        | A747 cuffs                                      |
| 153        | A748 nipple covers                              |
| 159<br>193 | A749 nipple covers<br>A750 nipple covers        |
| 196        | A751 nipple covers                              |
| 193        | A752 nipple covers                              |
| 135<br>135 | A753 nipple covers<br>A754 tickler / whip       |
| 146        | A755 harness                                    |
| 146        | A756 garter belt                                |
| 178<br>178 | A757 necklace<br>A758 bottom harness            |
| 168        | A759 harness                                    |
| 168        | A760 garter                                     |
| 205<br>159 | A761 top<br>A762 harness                        |
| 190        | A763 nipple covers                              |
| 190<br>160 | A764 garter belt<br>A765 harness                |
| 123        | A766 crop                                       |
| 123        | A767 garter belt                                |
| 124<br>124 | A768 cuffs<br>Acantila one-piece swimsuit black |
| 124        | Agatya dress                                    |
| 168        | Agatya top & shorties                           |
| 124<br>146 | Ailay corset<br>Ailay stockings                 |
| 159        | Ailay teddy                                     |
| 135        | Alabastra set                                   |
| 124<br>124 | Alabastra set neon pink<br>Alabastra set red    |
| 124        | Alabastra thong                                 |
| 146        | Alifini chemise                                 |
| 168<br>169 | Alifini teddy<br>Allastia chemise               |
| 169        | Allastia set                                    |
| 153        | Alluria chemise                                 |
| 153<br>193 | Alluria peignoir<br>Alluria teddy               |
| 178        | Amallie chemise                                 |
| 125        | Amallie corset                                  |
| 153<br>147 | Amallie stockings<br>Amallie teddy              |
| 154        | Amanta babydoll                                 |
| 125<br>125 | Amanta teddy                                    |
| 125        | Arisha stockings<br>Arisha teddy                |
| 136        | Astralya chemise                                |
| 125<br>173 | Astralya set<br>Auroria panties                 |
| 173<br>169 | B112 teddy black                                |
| 125        | B112 teddy red                                  |
| 147<br>136 | B113 teddy<br>B115 teddy                        |
| 169        | B115 teddy<br>B117 teddy                        |
| 126        | B118 teddy                                      |
|            |                                                 |