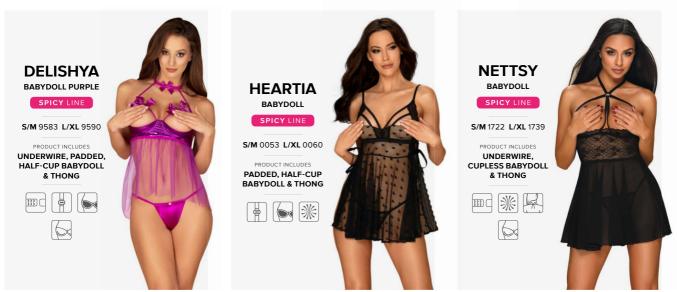

### SPICY LINE

The following section presents spicy items from this category.

DELISHYA BABYDOLL BLACK

SPICY LINE

S/M 9989 L/XL 9996

PRODUCT INCLUDES UNDERWIRE, PADDED, HALF-CUP BABYDOLL & THONG

REGULAR OFFER