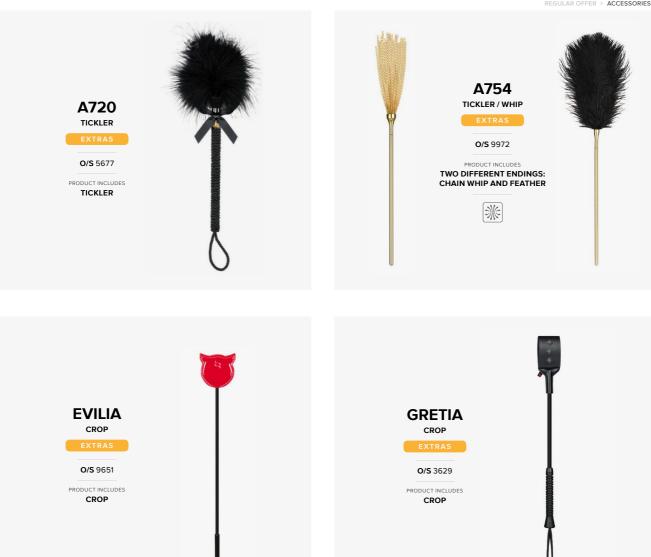

| 135<br>135 | 875-TED-1<br>876-TED-1                          |
|------------|-------------------------------------------------|
| 123        | A700 mask                                       |
| 145        | A701 mask                                       |
| 145<br>141 | A701 mask neon pink<br>A701 mask red            |
| 177        | A704 crop & tickler                             |
| 177        | A707 tickler                                    |
| 205<br>205 | A710 mask<br>A716 tickler                       |
| 153        | A718 crop                                       |
| 177        | A719 crop                                       |
| 159<br>192 | A720 tickler<br>A738 harness                    |
| 123        | A740 harness                                    |
| 123        | A741 garter belt                                |
| 145<br>193 | A745 cuffs<br>A746 cuffs                        |
| 221        | A747 cuffs                                      |
| 153        | A748 nipple covers                              |
| 159<br>193 | A749 nipple covers<br>A750 nipple covers        |
| 196        | A751 nipple covers                              |
| 193        | A752 nipple covers                              |
| 135<br>135 | A753 nipple covers<br>A754 tickler / whip       |
| 146        | A755 harness                                    |
| 146        | A756 garter belt                                |
| 178<br>178 | A757 necklace<br>A758 bottom harness            |
| 168        | A759 harness                                    |
| 168        | A760 garter                                     |
| 205<br>159 | A761 top<br>A762 harness                        |
| 190        | A763 nipple covers                              |
| 190<br>160 | A764 garter belt<br>A765 harness                |
| 123        | A766 crop                                       |
| 123        | A767 garter belt                                |
| 124<br>124 | A768 cuffs<br>Acantila one-piece swimsuit black |
| 124        | Agatya dress                                    |
| 168        | Agatya top & shorties                           |
| 124<br>146 | Ailay corset<br>Ailay stockings                 |
| 159        | Ailay teddy                                     |
| 135        | Alabastra set                                   |
| 124<br>124 | Alabastra set neon pink<br>Alabastra set red    |
| 124        | Alabastra thong                                 |
| 146        | Alifini chemise                                 |
| 168<br>169 | Alifini teddy<br>Allastia chemise               |
| 169        | Allastia set                                    |
| 153        | Alluria chemise                                 |
| 153<br>193 | Alluria peignoir<br>Alluria teddy               |
| 178        | Amallie chemise                                 |
| 125        | Amallie corset                                  |
| 153<br>147 | Amallie stockings<br>Amallie teddy              |
| 154        | Amanta babydoll                                 |
| 125<br>125 | Amanta teddy                                    |
| 125        | Arisha stockings<br>Arisha teddy                |
| 136        | Astralya chemise                                |
| 125<br>173 | Astralya set<br>Auroria panties                 |
| 173<br>169 | B112 teddy black                                |
| 125        | B112 teddy red                                  |
| 147<br>136 | B113 teddy<br>B115 teddy                        |
| 169        | B115 teddy<br>B117 teddy                        |
| 126        | B118 teddy                                      |
|            |                                                 |