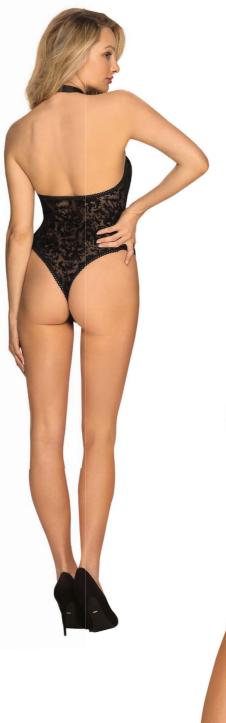

#### halter-neck

The back is exposed, the bust looks sexy. That's how halter-neck style works. The straps are usually fastened or tied on the neck.