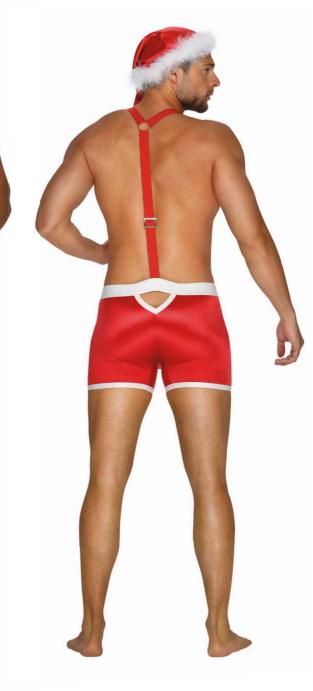

#### REDIOSA GARTER BELT

S/M 2514 L/XL 2521

PRODUCT INCLUDES

S/M 2538 L/XL 2545

STOCKINGS

MS CLAUS SET FUN LINE

S/M 3320 L/XL 3337 2XL/3XL 3344

PRODUCT INCLUDES TOP, SKIRT WITH THONG AND GARTER STRAPS, STOCKINGS, CAP

0

S/M 3351 L/XL 3368 2XL/3XL 3375

PRODUCT INCLUDES BOXER SHORTS WITH SUSPENDERS & CAP

CROTCHLESS TEDDY & NIPPLE COVERS

\* ę

The best time to play? Holiday!

"