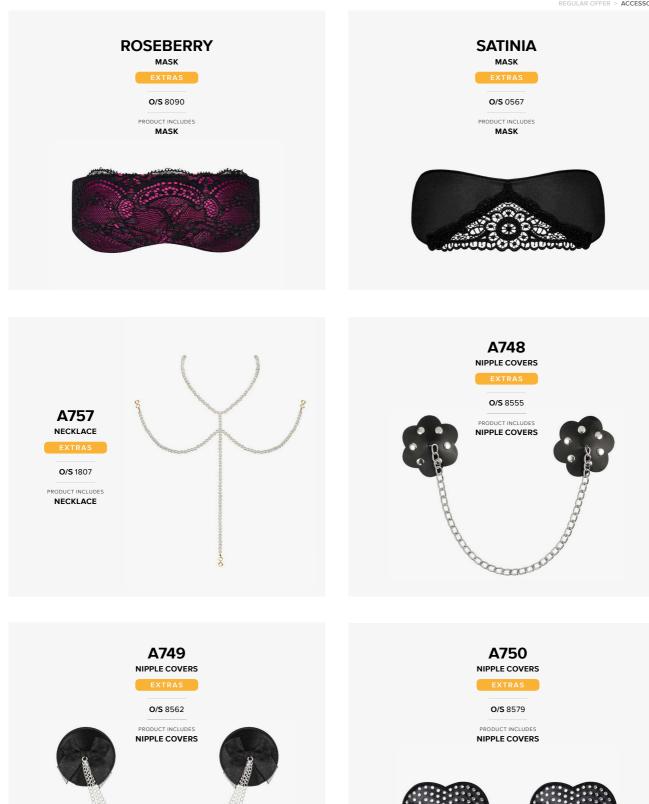

| 135<br>135 | 875-TED-1<br>876-TED-1                          |
|------------|-------------------------------------------------|
| 123        | A700 mask                                       |
| 145        | A701 mask                                       |
| 145<br>141 | A701 mask neon pink<br>A701 mask red            |
| 177        | A704 crop & tickler                             |
| 177        | A707 tickler                                    |
| 205<br>205 | A710 mask<br>A716 tickler                       |
| 153        | A718 crop                                       |
| 177        | A719 crop                                       |
| 159<br>192 | A720 tickler<br>A738 harness                    |
| 123        | A740 harness                                    |
| 123        | A741 garter belt                                |
| 145<br>193 | A745 cuffs<br>A746 cuffs                        |
| 221        | A747 cuffs                                      |
| 153        | A748 nipple covers                              |
| 159<br>193 | A749 nipple covers<br>A750 nipple covers        |
| 196        | A751 nipple covers                              |
| 193        | A752 nipple covers                              |
| 135<br>135 | A753 nipple covers<br>A754 tickler / whip       |
| 146        | A755 harness                                    |
| 146        | A756 garter belt                                |
| 178<br>178 | A757 necklace<br>A758 bottom harness            |
| 168        | A759 harness                                    |
| 168        | A760 garter                                     |
| 205<br>159 | A761 top<br>A762 harness                        |
| 190        | A763 nipple covers                              |
| 190<br>160 | A764 garter belt<br>A765 harness                |
| 123        | A766 crop                                       |
| 123        | A767 garter belt                                |
| 124<br>124 | A768 cuffs<br>Acantila one-piece swimsuit black |
| 124        | Agatya dress                                    |
| 168        | Agatya top & shorties                           |
| 124<br>146 | Ailay corset<br>Ailay stockings                 |
| 159        | Ailay teddy                                     |
| 135        | Alabastra set                                   |
| 124<br>124 | Alabastra set neon pink<br>Alabastra set red    |
| 124        | Alabastra thong                                 |
| 146        | Alifini chemise                                 |
| 168<br>169 | Alifini teddy<br>Allastia chemise               |
| 169        | Allastia set                                    |
| 153        | Alluria chemise                                 |
| 153<br>193 | Alluria peignoir<br>Alluria teddy               |
| 178        | Amallie chemise                                 |
| 125        | Amallie corset                                  |
| 153<br>147 | Amallie stockings<br>Amallie teddy              |
| 154        | Amanta babydoll                                 |
| 125<br>125 | Amanta teddy                                    |
| 125        | Arisha stockings<br>Arisha teddy                |
| 136        | Astralya chemise                                |
| 125<br>173 | Astralya set<br>Auroria panties                 |
| 173<br>169 | B112 teddy black                                |
| 125        | B112 teddy red                                  |
| 147<br>136 | B113 teddy<br>B115 teddy                        |
| 169        | B115 teddy<br>B117 teddy                        |
| 126        | B118 teddy                                      |
|            |                                                 |