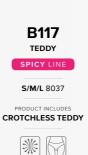

# KNITTED TEDDIES

The following section presents knitted items from this category. TEDDY BLACK SPICY LINE S/M/L 7283 XL/XXL 7290 PRODUCT INCLUDES CROTCHLESS TEDDY

**B112** 

\*

B115 TEDDY

SPICY LINE

PRODUCT INCLUDES