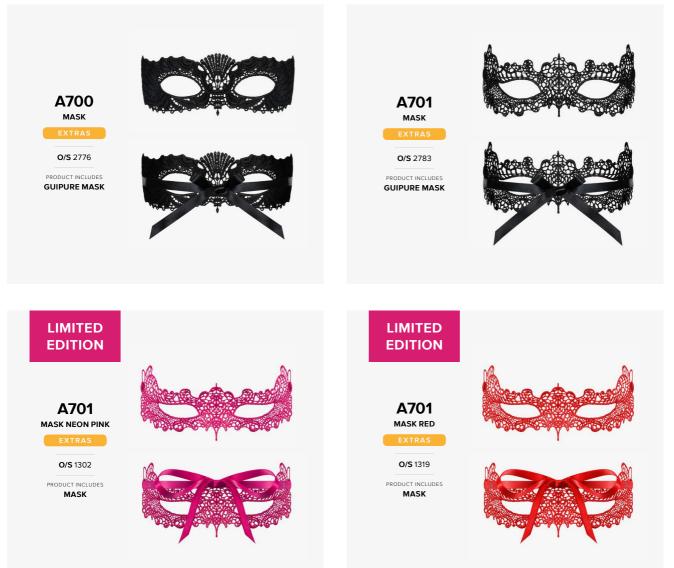

| 135<br>135 | 875-TED-1<br>876-TED-1                          |
|------------|-------------------------------------------------|
| 123        | A700 mask                                       |
| 145        | A701 mask                                       |
| 145<br>141 | A701 mask neon pink<br>A701 mask red            |
| 177        | A704 crop & tickler                             |
| 177        | A707 tickler                                    |
| 205<br>205 | A710 mask<br>A716 tickler                       |
| 153        | A718 crop                                       |
| 177        | A719 crop                                       |
| 159<br>192 | A720 tickler<br>A738 harness                    |
| 123        | A740 harness                                    |
| 123        | A741 garter belt                                |
| 145<br>193 | A745 cuffs<br>A746 cuffs                        |
| 221        | A747 cuffs                                      |
| 153        | A748 nipple covers                              |
| 159<br>193 | A749 nipple covers<br>A750 nipple covers        |
| 196        | A751 nipple covers                              |
| 193        | A752 nipple covers                              |
| 135<br>135 | A753 nipple covers<br>A754 tickler / whip       |
| 146        | A755 harness                                    |
| 146        | A756 garter belt                                |
| 178<br>178 | A757 necklace<br>A758 bottom harness            |
| 168        | A759 harness                                    |
| 168        | A760 garter                                     |
| 205<br>159 | A761 top<br>A762 harness                        |
| 190        | A763 nipple covers                              |
| 190<br>160 | A764 garter belt<br>A765 harness                |
| 123        | A766 crop                                       |
| 123        | A767 garter belt                                |
| 124<br>124 | A768 cuffs<br>Acantila one-piece swimsuit black |
| 124        | Agatya dress                                    |
| 168        | Agatya top & shorties                           |
| 124<br>146 | Ailay corset<br>Ailay stockings                 |
| 159        | Ailay teddy                                     |
| 135        | Alabastra set                                   |
| 124<br>124 | Alabastra set neon pink<br>Alabastra set red    |
| 124        | Alabastra thong                                 |
| 146        | Alifini chemise                                 |
| 168<br>169 | Alifini teddy<br>Allastia chemise               |
| 169        | Allastia set                                    |
| 153        | Alluria chemise                                 |
| 153<br>193 | Alluria peignoir<br>Alluria teddy               |
| 178        | Amallie chemise                                 |
| 125        | Amallie corset                                  |
| 153<br>147 | Amallie stockings<br>Amallie teddy              |
| 154        | Amanta babydoll                                 |
| 125<br>125 | Amanta teddy                                    |
| 125        | Arisha stockings<br>Arisha teddy                |
| 136        | Astralya chemise                                |
| 125<br>173 | Astralya set<br>Auroria panties                 |
| 173<br>169 | B112 teddy black                                |
| 125        | B112 teddy red                                  |
| 147<br>136 | B113 teddy<br>B115 teddy                        |
| 169        | B115 teddy<br>B117 teddy                        |
| 126        | B118 teddy                                      |
|            |                                                 |