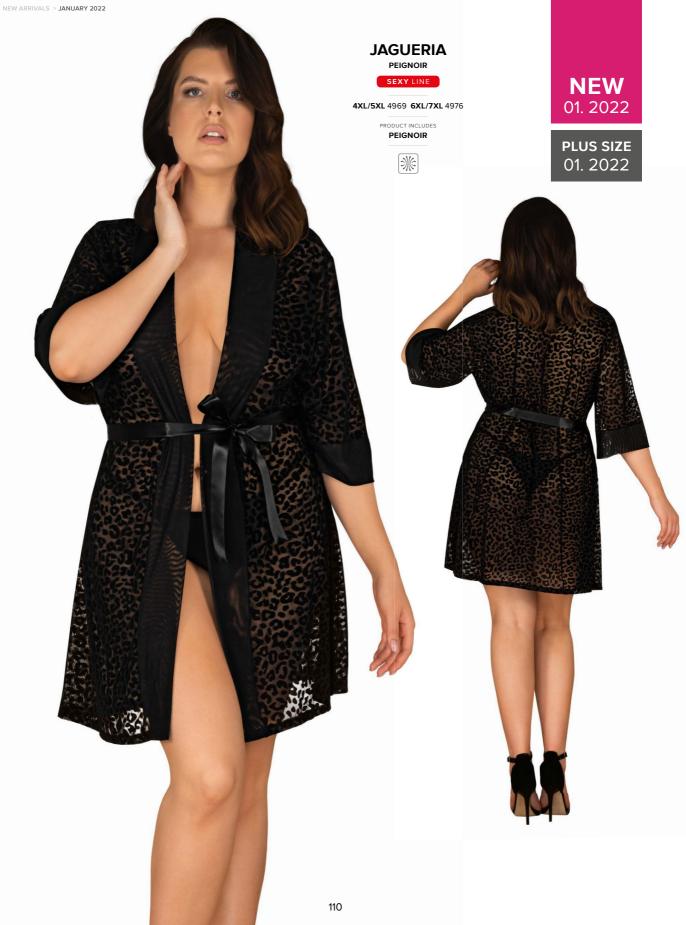

#### **NEW** 01. 2022

4XL/5XL 4945 6XL/7XL 4952

PRODUCT INCLUDES UNDERWIRE, PADDED, HALF-CUP, CROTCHLESS TEDDY

|           | Ŵ |
|-----------|---|
| $\square$ | 6 |

## " Time

to awaken wild fantasies

111

66

#### JAGUERIA GARTER BELT

4XL/5XL 4983 6XL/7XL 4990

PRODUCT INCLUDES

\*

JAGUERIA STOCKINGS SEXY LINE

4XL/5XL 5027 6XL/7XL 5072

PRODUCT INCLUDES STOCKINGS

NEW ARRIVALS > JANUARY 2022