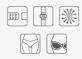

## **Ikony** Obsessive

Bielizna Obsessive zawsze świetnie wygląda i wyśmienicie się sprawuje. Dzięki czemu to wszystko? Poznaj nasze **specjalne rozwiązania**, które sprawiają, że idealne staje się obsessyjnie idealne!

#### kilkustopniowe zapięcie

Gwarancja perfekcyjnie dopasowanego biustonosza i nie tylko. Zapięcie z regulacją znajdziesz w wielu modelach Obsessive.

#### ramiączko na szyję

Jakie daje korzyści? Kusząco odsłonięte plecy i ładnie zebrany biust. Ramiączka tego typu są zakładane na szyję, zapinane lub wiązane.

8887

#### regulowane ramiączka

Pełna kontrola nad długością ramiączek? Tak jest! W Obsessive przyjemność idzie w parze z totalną wygodą.