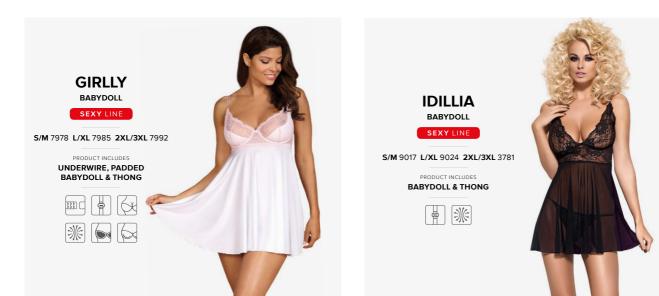

#### SEXY LINE

The following section presents sexy items from this category.

| 810-BAB-1                                      |
|------------------------------------------------|
| SEXY LINE                                      |
| 5/M 3919 L/XL 3926                             |
| PRODUCT INCLUDES<br>PADDED BABYDOLL<br>& THONG |

S/M 6620 L/XL 6637 2XL/3XL 6644

PRODUCT INCLUDES
BABYDOLL & THONG

S/M 8234 L/XL 8241

PRODUCT INCLUDES UNDERWIRE BABYDOLL & THONG

S/M 9607 L/XL 9614 PRODUCT INCLUDES **BABYDOLL & PANTIES** 

SEXY LINE

S/M 6645 L/XL 6652