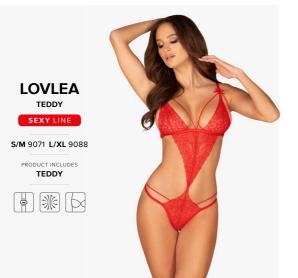

#### SET SEXY LINE

MIXTY

LIVIDIA

SET SEXY LINE

**S/M** 4502

PRODUCT INCLUDES UNDERWIRE, PADDED BRA,

GARTER BELT, THONG

Ŵ