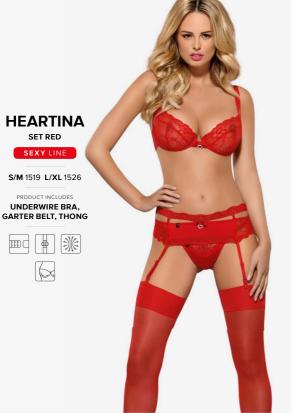

### BRA, GARTER BELT, BOTTOM

### SEXY LINE

The following section presents sexy items from this category.

S/M 3834 L/XL 3841

PRODUCT INCLUDES PADDED BRA, GARTER BELT, THONG

S/M 3858 L/XL 3865

PRODUCT INCLUDES PADDED BRA, GARTER BELT, THONG

S/M 4633 L/XL 4640

PRODUCT INCLUDES BRA, GARTER BELT, THONG

S/M 1876 L/XL 1883

PRODUCT INCLUDES UNDERWIRE BRA, GARTER BELT, THONG

#### 861-SEG-5

S/M 8969 L/XL 8976

PRODUCT INCLUDES BRA, GARTER BELT WITH DETACHABLE GARTERS, THONG

REGULAR OFFER > SETS > BRA, GARTER BELT, BOTTOM > SEXY LINE

FIRELLA SET WITH GARTER BELT SEXY LINE

S/M 8104 L/XL 8111

PRODUCT INCLUDES BRA, GARTER BELT, THONG

FRIVOLLA SET

S/M 2837 L/XL 2875

PRODUCT INCLUDES BRA, GARTER BELT, LACE BELT, THONG

**JOLIEROSE** SET SEXY LINE

S/M 3727 L/XL 3734 2XL/3XL 3741

PRODUCT INCLUDES UNDERWIRE, PADDED BRA, GARTER BELT, THONG 