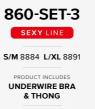

### SEXY LINE

The following section presents sexy items from this category. 838-SET-1

S/M 2461 L/XL 2478

PRODUCT INCLUDES BRA & THONG

RD

S/M 6675 L/XL 6682

PRODUCT INCLUDES BRA & THONG

PRODUCT INCLUDES

REGULAR OFFER > SETS > BRA & BOTTOM > SEXY LINE

S/M 9812 L/XL 9829

PRODUCT INCLUDES BRA & THONG

S/M 1913 L/XL 1920

PRODUCT INCLUDES

REGULAR OFFER > SETS > BRA & BOTTOM > SEXY LINE

REGULAR OFFER > SETS > BRA & BOTTOM > SEXY LINE