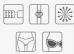

### Obsessive **Icons**

Fantastic look and full comfort? That's what we think about while designing Obsessive lingerie. Thanks to our **special solutions** perfect becomes obsessively perfect!

#### adjustable closure

Obsessive products with multistage closure – bras and many others – are super easy to fit.

#### halter-neck

The back is exposed, the bust looks sexy. That's how halter-neck style works. The straps are usually fastened or tied on the neck.

#### adjustable straps

Full control over the length of straps? Yes! At Obsessive, pleasure goes hand in hand with great comfort.

#### back lacing

This type of lacing equals perfect fitting! Where will you find it? In our swimwear and some lingerie items.

#### big bust

Special design of the cups – perfect for big-busted women. Fantastic support and a beautiful shape!

#### detachable garters

With or without stockings? Detachable garter straps give you two sexy possibilities!

#### extra stretch

Amazing elasticity of the fabric – you'll like how it feels! Obsessive loves full comfort and emphasized shapes.

#### fitting lacing

Is it possible to combine real sex appeal and a perfect fit? That's what we did! You'll find this lacing not only in Obsessive corsets.

#### open crotch

Oh, get ready for unforgettable experiences. Spiciness on the highest level and... unlimited pleasure!

#### padded cups

Beautiful, accentuated bust? Go for lingerie with padded cups. They are soft and comfy and they do wonders!

#### small bust

Small bust – big choice of sensual lingerie! Small breasts look amazing in lingerie labelled with this icon.

| 1 | $\square$ |
|---|-----------|
|   | H         |

#### stay-up stockings

Stockings with a silicone band designed to hold them up on thighs. Stay-ups don't slip down without a garter belt.

#### underwire cups

Perfect for women who need bust support and subtle shaping. Sexy curves can be even sexier!

#### vertical boning

Thanks to this solution Obsessive lingerie looks fabulous on every body shape. Vertical boning brings out the feminine charm and chic.