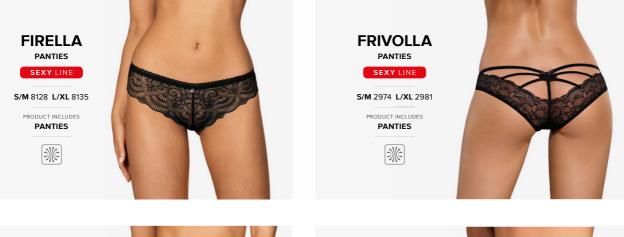

#### 861-SEG-5

S/M 8969 L/XL 8976

PRODUCT INCLUDES BRA, GARTER BELT WITH DETACHABLE GARTERS, THONG

REGULAR OFFER > SETS > BRA, GARTER BELT, BOTTOM > SEXY LINE

FIRELLA SET WITH GARTER BELT SEXY LINE

S/M 8104 L/XL 8111

PRODUCT INCLUDES BRA, GARTER BELT, THONG

FRIVOLLA SET

S/M 2837 L/XL 2875

PRODUCT INCLUDES BRA, GARTER BELT, LACE BELT, THONG

**JOLIEROSE** SET SEXY LINE

S/M 3727 L/XL 3734 2XL/3XL 3741

PRODUCT INCLUDES UNDERWIRE, PADDED BRA, GARTER BELT, THONG 