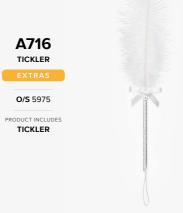

| 135<br>135 | 875-TED-1<br>876-TED-1                          |
|------------|-------------------------------------------------|
| 123        | A700 mask                                       |
| 145        | A701 mask                                       |
| 145<br>141 | A701 mask neon pink<br>A701 mask red            |
| 177        | A704 crop & tickler                             |
| 177        | A707 tickler                                    |
| 205<br>205 | A710 mask<br>A716 tickler                       |
| 153        | A718 crop                                       |
| 177        | A719 crop                                       |
| 159<br>192 | A720 tickler<br>A738 harness                    |
| 123        | A740 harness                                    |
| 123        | A741 garter belt                                |
| 145<br>193 | A745 cuffs<br>A746 cuffs                        |
| 221        | A747 cuffs                                      |
| 153        | A748 nipple covers                              |
| 159<br>193 | A749 nipple covers<br>A750 nipple covers        |
| 196        | A751 nipple covers                              |
| 193        | A752 nipple covers                              |
| 135<br>135 | A753 nipple covers<br>A754 tickler / whip       |
| 146        | A755 harness                                    |
| 146        | A756 garter belt                                |
| 178<br>178 | A757 necklace<br>A758 bottom harness            |
| 168        | A759 harness                                    |
| 168        | A760 garter                                     |
| 205<br>159 | A761 top<br>A762 harness                        |
| 190        | A763 nipple covers                              |
| 190<br>160 | A764 garter belt<br>A765 harness                |
| 123        | A766 crop                                       |
| 123        | A767 garter belt                                |
| 124<br>124 | A768 cuffs<br>Acantila one-piece swimsuit black |
| 124        | Agatya dress                                    |
| 168        | Agatya top & shorties                           |
| 124<br>146 | Ailay corset<br>Ailay stockings                 |
| 159        | Ailay teddy                                     |
| 135        | Alabastra set                                   |
| 124<br>124 | Alabastra set neon pink<br>Alabastra set red    |
| 124        | Alabastra thong                                 |
| 146        | Alifini chemise                                 |
| 168<br>169 | Alifini teddy<br>Allastia chemise               |
| 169        | Allastia set                                    |
| 153        | Alluria chemise                                 |
| 153<br>193 | Alluria peignoir<br>Alluria teddy               |
| 178        | Amallie chemise                                 |
| 125        | Amallie corset                                  |
| 153<br>147 | Amallie stockings<br>Amallie teddy              |
| 154        | Amanta babydoll                                 |
| 125<br>125 | Amanta teddy                                    |
| 125        | Arisha stockings<br>Arisha teddy                |
| 136        | Astralya chemise                                |
| 125<br>173 | Astralya set<br>Auroria panties                 |
| 173<br>169 | B112 teddy black                                |
| 125        | B112 teddy red                                  |
| 147<br>136 | B113 teddy<br>B115 teddy                        |
| 169        | B115 teddy<br>B117 teddy                        |
| 126        | B118 teddy                                      |
|            |                                                 |