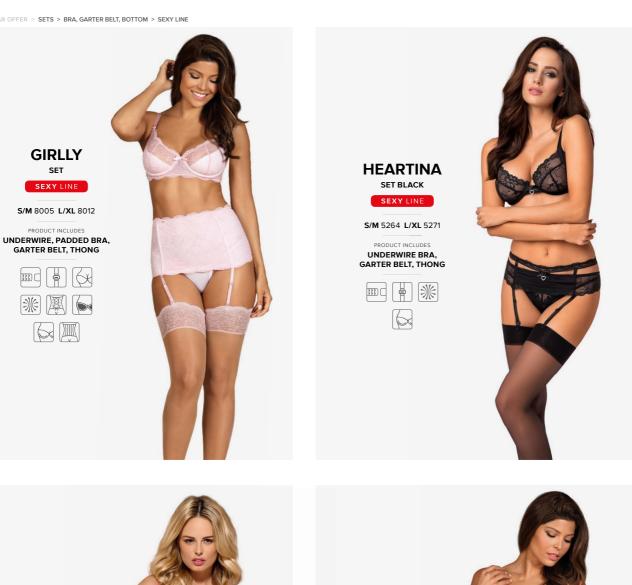

### BRA, GARTER BELT, BOTTOM

### SEXY LINE

The following section presents sexy items from this category.

S/M 3834 L/XL 3841

PRODUCT INCLUDES PADDED BRA, GARTER BELT, THONG

S/M 3858 L/XL 3865

PRODUCT INCLUDES PADDED BRA, GARTER BELT, THONG

S/M 4633 L/XL 4640

PRODUCT INCLUDES BRA, GARTER BELT, THONG

S/M 1876 L/XL 1883

PRODUCT INCLUDES UNDERWIRE BRA, GARTER BELT, THONG

#### 861-SEG-5

S/M 8969 L/XL 8976

PRODUCT INCLUDES BRA, GARTER BELT WITH DETACHABLE GARTERS, THONG

REGULAR OFFER > SETS > BRA, GARTER BELT, BOTTOM > SEXY LINE

FIRELLA SET WITH GARTER BELT SEXY LINE

S/M 8104 L/XL 8111

PRODUCT INCLUDES BRA, GARTER BELT, THONG

FRIVOLLA SET

S/M 2837 L/XL 2875

PRODUCT INCLUDES BRA, GARTER BELT, LACE BELT, THONG

**JOLIEROSE** SET SEXY LINE

S/M 3727 L/XL 3734 2XL/3XL 3741

PRODUCT INCLUDES UNDERWIRE, PADDED BRA, GARTER BELT, THONG 