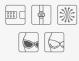

## **Ikony** Obsessive

Bielizna Obsessive zawsze świetnie wygląda i wyśmienicie się sprawuje. Dzięki czemu to wszystko? Poznaj nasze **specjalne rozwiązania**, które sprawiają, że idealne staje się obsessyjnie idealne!

#### kilkustopniowe zapięcie

Gwarancja perfekcyjnie dopasowanego biustonosza i nie tylko. Zapięcie z regulacją znajdziesz w wielu modelach Obsessive.

#### ramiączko na szyję

Jakie daje korzyści? Kusząco odsłonięte plecy i ładnie zebrany biust. Ramiączka tego typu są zakładane na szyję, zapinane lub wiązane.

8887

#### regulowane ramiączka

Pełna kontrola nad długością ramiączek? Tak jest! W Obsessive przyjemność idzie w parze z totalną wygodą.

#### wiązanie z tyłu

Takie wiązanie oznacza jeszcze lepsze dopasowanie! Gdzie zostało zastosowane? W strojach kąpielowych i niektórych modelach bielizny.

#### idealne na duży biust

Modele oznaczone tą ikoną mają specjalnie zaprojektowane miseczki – odpowiednie dla dużego biustu.

### odpinane paski do pończoch

Więcej możliwości, to więcej przyjemności! Odpinane paseczki pozwalają nosić bieliznę z pończochami lub bez.

#### extra stretch

Widząc tę ikonę masz pewność, że ekstra elastyczny materiał dopasuje się do sylwetki i zmysłowo wyeksponuje kobiece kształty.

#### sznurowanie regulujące

Połączenie pełnego dopasowania i seksapilu? Proszę bardzo! Wiązanie tego typu znajdziesz nie tylko w gorsetach Obsessive.

#### otwarty krok

Ufff, przygotuj się na niesamowite doznania. Open crotch to pikanteria na najwyższym poziomie i... nieograniczona rozkosz!

#### miseczki usztywniane

Jeśli szukasz sposobu na mocniejsze wyeksponowanie biustu, postaw na modele z miękkim usztywnieniem miseczek.

#### idealne na mały biust

Mały biust – duży wybór zmysłowej bielizny! W modelach oznaczonych tą ikoną małe piersi będą wyglądać zjawiskowo.

| 6 | 4 |
|---|---|
| Æ |   |

#### pończochy samonośne

Ładnie utrzymują się na udach i nie wymagają zakładania pasa do pończoch. Dodatek silikonu sprawia, że nie zsuwają się w dół.

#### fiszbiny w miseczkach

Rozwiązanie dedykowane kobietom, którym zależy na doskonałym podtrzymaniu i delikatnym modelowaniu biustu.

#### fiszbiny pionowe

Misja – subtelne podkreślenie seksownych kształtów sylwetki. Fiszbiny pionowe spisują się świetnie! Dzięki nim bielizna odpowiednio układa się na ciele.