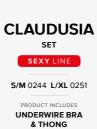

#### Uwaga

Zmiana oznaczenia XXL na 2XL/3XL. Jest to wyłącznie zmiana formy zapisu. Została ona wprowadzona, ponieważ lepiej odzwierciedla rzeczywiste rozmiary produktu.

Wszystkie zdjęcia mają charakter poglądowy. Rzeczywisty wygląd produktów może nieznacznie odbiegać od prezentowanego na zdjęciach.