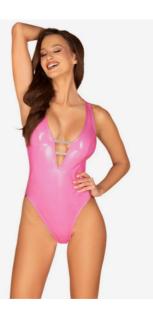

#### wiązanie z tyłu

Takie wiązanie oznacza jeszcze lepsze dopasowanie! Gdzie zostało zastosowane? W strojach kąpielowych i niektórych modelach bielizny.