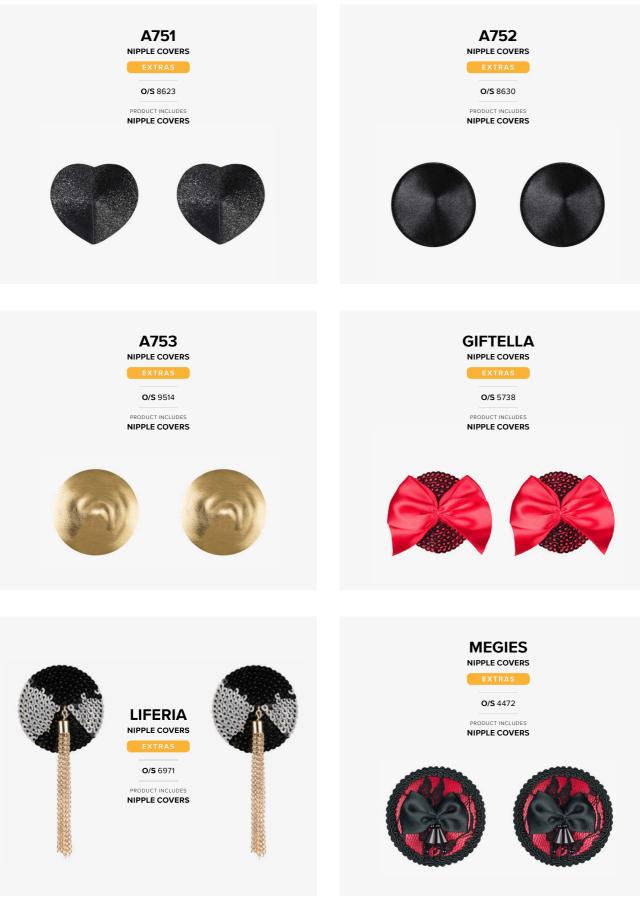

| 135<br>135 | 875-TED-1<br>876-TED-1                          |
|------------|-------------------------------------------------|
| 123        | A700 mask                                       |
| 145        | A701 mask                                       |
| 145<br>141 | A701 mask neon pink<br>A701 mask red            |
| 177        | A704 crop & tickler                             |
| 177        | A707 tickler                                    |
| 205<br>205 | A710 mask<br>A716 tickler                       |
| 153        | A718 crop                                       |
| 177        | A719 crop                                       |
| 159<br>192 | A720 tickler<br>A738 harness                    |
| 123        | A740 harness                                    |
| 123        | A741 garter belt                                |
| 145<br>193 | A745 cuffs<br>A746 cuffs                        |
| 221        | A747 cuffs                                      |
| 153        | A748 nipple covers                              |
| 159<br>193 | A749 nipple covers<br>A750 nipple covers        |
| 196        | A751 nipple covers                              |
| 193        | A752 nipple covers                              |
| 135<br>135 | A753 nipple covers<br>A754 tickler / whip       |
| 146        | A755 harness                                    |
| 146        | A756 garter belt                                |
| 178<br>178 | A757 necklace<br>A758 bottom harness            |
| 168        | A759 harness                                    |
| 168        | A760 garter                                     |
| 205<br>159 | A761 top<br>A762 harness                        |
| 190        | A763 nipple covers                              |
| 190<br>160 | A764 garter belt<br>A765 harness                |
| 123        | A766 crop                                       |
| 123        | A767 garter belt                                |
| 124<br>124 | A768 cuffs<br>Acantila one-piece swimsuit black |
| 124        | Agatya dress                                    |
| 168        | Agatya top & shorties                           |
| 124<br>146 | Ailay corset<br>Ailay stockings                 |
| 159        | Ailay teddy                                     |
| 135        | Alabastra set                                   |
| 124<br>124 | Alabastra set neon pink<br>Alabastra set red    |
| 124        | Alabastra thong                                 |
| 146        | Alifini chemise                                 |
| 168<br>169 | Alifini teddy<br>Allastia chemise               |
| 169        | Allastia set                                    |
| 153        | Alluria chemise                                 |
| 153<br>193 | Alluria peignoir<br>Alluria teddy               |
| 178        | Amallie chemise                                 |
| 125        | Amallie corset                                  |
| 153<br>147 | Amallie stockings<br>Amallie teddy              |
| 154        | Amanta babydoll                                 |
| 125<br>125 | Amanta teddy                                    |
| 125        | Arisha stockings<br>Arisha teddy                |
| 136        | Astralya chemise                                |
| 125<br>173 | Astralya set<br>Auroria panties                 |
| 173<br>169 | B112 teddy black                                |
| 125        | B112 teddy red                                  |
| 147<br>136 | B113 teddy<br>B115 teddy                        |
| 169        | B115 teddy<br>B117 teddy                        |
| 126        | B118 teddy                                      |
|            |                                                 |

| 450 | D110 to date                           | 100 |
|-----|----------------------------------------|-----|
| 159 | B119 teddy                             | 165 |
| 154 | B120 teddy                             | 165 |
| 234 | B121 teddy                             | 165 |
|     |                                        | 165 |
| 234 | B122 teddy                             |     |
| 234 | B123 teddy                             | 155 |
| 234 | B124 teddy                             | 155 |
| 240 |                                        | 166 |
|     | B125 teddy                             |     |
| 240 | B126 teddy                             | 166 |
| 234 | B127 teddy                             | 166 |
|     |                                        |     |
| 240 | B129 teddy                             | 166 |
| 240 | B130 teddy                             | 166 |
| 240 | B131 teddy                             | 52  |
|     |                                        | 52  |
| 241 | B132 teddy                             |     |
| 238 | B133 teddy                             | 53  |
| 238 | Badossa set                            | 117 |
|     |                                        |     |
| 238 | Badossa teddy                          | 116 |
| 237 | Bagirela panties                       | 87  |
| 237 | Bagirela set                           | 87  |
|     |                                        | 227 |
| 237 | Bahamya bikini                         |     |
| 235 | Basitta chemise                        | 44  |
| 235 | Basitta set                            | 45  |
|     |                                        | 243 |
| 235 | Bath bomb FUN with pheromones          |     |
| 236 | Bath bomb SEXY with pheromones         | 243 |
| 236 | Bath bomb SPICY with pheromones        | 243 |
|     |                                        |     |
| 236 | Behindy babydoll                       | 136 |
| 241 | Behindy garter belt                    | 222 |
| 238 | Belisis teddy                          | 119 |
|     |                                        |     |
| 239 | Beverelle one-piece swimsuit black     | 226 |
| 235 | Bijou 901 gold necklace                | 231 |
| 239 | Bijou 902 gold necklace                | 231 |
|     |                                        |     |
| 239 | Bijou 903 gold necklace                | 231 |
| 239 | Bijou 904 gold necklace                | 231 |
| 55  | Bijou 905 silver harness               | 232 |
|     | ,                                      |     |
| 50  | Bijou 906 silver necklace              | 232 |
| 50  | Bijou 907 silver cuffs                 | 232 |
| 49  | Bisquitta teddy                        | 160 |
|     |                                        |     |
| 49  | Blanita bra & skirt                    | 73  |
| 49  | Blanita set                            | 74  |
| 48  | Blindfold                              | 234 |
|     |                                        |     |
| 48  | Blossmina chemise                      | 96  |
| 226 | Blossmina corset                       | 97  |
| 103 | Blossmina panties                      | 98  |
|     |                                        |     |
| 104 | Blossmina stockings                    | 97  |
| 147 | Bluellia set                           | 169 |
| 205 | Bluellia shorties                      | 188 |
|     |                                        |     |
| 154 | Bondea corset                          | 148 |
| 173 | Bondea stockings                       | 206 |
| 173 | Bondea teddy                           | 155 |
| 173 | Bondy teddy                            |     |
|     |                                        | 160 |
| 193 | Bossy                                  | 198 |
| 126 | Bowessa chemise                        | 16  |
| 154 | Bowessa garter belt                    | 17  |
|     |                                        |     |
| 40  | Bowessa set                            | 17  |
| 39  | Bravelle garter belt                   | 222 |
| 126 | Bravelle set                           | 183 |
|     |                                        |     |
| 141 | Bravelle thong                         | 193 |
| 154 | Bunny costume                          | 200 |
| 126 | Bunny suit black                       | 200 |
|     |                                        |     |
| 147 | Bunny suit pink                        | 200 |
| 205 | Cancunella one-piece swimsuit wild cat | 226 |
| 154 | Canndis chemise                        | 126 |
|     |                                        |     |
| 136 | Canndis teddy                          | 155 |
| 160 | Carribella micro bikini                | 227 |
| 206 | Catia garter belt                      | 221 |
|     |                                        |     |
| 160 | Cecilla chemise                        | 127 |
| 126 | Cecilla panties                        | 188 |
| 178 | Cecilla top & panties                  | 184 |
|     |                                        |     |
| 188 | Celestie bikini                        | 228 |
| 164 | Chainty set                            | 186 |
| 164 | Chainty thong                          | 190 |
|     |                                        |     |
| 164 | Charms garter belt                     | 221 |
| 164 | Cheetia stockings                      | 206 |
| 164 | Chiccanta babydoll                     | 136 |
| 165 | Chiccanta chemise                      | 127 |
| 100 |                                        | 1∠/ |
|     |                                        |     |