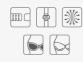

#### idealne na mały biust

Mały biust – duży wybór zmysłowej bielizny! W modelach oznaczonych tą ikoną małe piersi będą wyglądać zjawiskowo.

| 6 | 4 |
|---|---|
| Æ |   |

#### pończochy samonośne

Ładnie utrzymują się na udach i nie wymagają zakładania pasa do pończoch. Dodatek silikonu sprawia, że nie zsuwają się w dół.

#### fiszbiny w miseczkach

Rozwiązanie dedykowane kobietom, którym zależy na doskonałym podtrzymaniu i delikatnym modelowaniu biustu.

#### fiszbiny pionowe

Misja – subtelne podkreślenie seksownych kształtów sylwetki. Fiszbiny pionowe spisują się świetnie! Dzięki nim bielizna odpowiednio układa się na ciele.