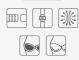

#### kilkustopniowe zapięcie

Gwarancja perfekcyjnie dopasowanego biustonosza i nie tylko. Zapięcie z regulacją znajdziesz w wielu modelach Obsessive.

#### ramiączko na szyję

Jakie daje korzyści? Kusząco odsłonięte plecy i ładnie zebrany biust. Ramiączka tego typu są zakładane na szyję, zapinane lub wiązane.

8887

#### regulowane ramiączka

Pełna kontrola nad długością ramiączek? Tak jest! W Obsessive przyjemność idzie w parze z totalną wygodą.

#### wiązanie z tyłu

Takie wiązanie oznacza jeszcze lepsze dopasowanie! Gdzie zostało zastosowane? W strojach kąpielowych i niektórych modelach bielizny.

#### idealne na duży biust

Modele oznaczone tą ikoną mają specjalnie zaprojektowane miseczki – odpowiednie dla dużego biustu.

### odpinane paski do pończoch

Więcej możliwości, to więcej przyjemności! Odpinane paseczki pozwalają nosić bieliznę z pończochami lub bez.

#### extra stretch

Widząc tę ikonę masz pewność, że ekstra elastyczny materiał dopasuje się do sylwetki i zmysłowo wyeksponuje kobiece kształty.

#### sznurowanie regulujące

Połączenie pełnego dopasowania i seksapilu? Proszę bardzo! Wiązanie tego typu znajdziesz nie tylko w gorsetach Obsessive.

#### otwarty krok

Ufff, przygotuj się na niesamowite doznania. Open crotch to pikanteria na najwyższym poziomie i... nieograniczona rozkosz!

#### miseczki usztywniane

Jeśli szukasz sposobu na mocniejsze wyeksponowanie biustu, postaw na modele z miękkim usztywnieniem miseczek.

#### idealne na mały biust

Mały biust – duży wybór zmysłowej bielizny! W modelach oznaczonych tą ikoną małe piersi będą wyglądać zjawiskowo.

| 6 | 4 |
|---|---|
| Æ |   |

#### pończochy samonośne

Ładnie utrzymują się na udach i nie wymagają zakładania pasa do pończoch. Dodatek silikonu sprawia, że nie zsuwają się w dół.

#### fiszbiny w miseczkach

Rozwiązanie dedykowane kobietom, którym zależy na doskonałym podtrzymaniu i delikatnym modelowaniu biustu.

#### fiszbiny pionowe

Misja – subtelne podkreślenie seksownych kształtów sylwetki. Fiszbiny pionowe spisują się świetnie! Dzięki nim bielizna odpowiednio układa się na ciele.